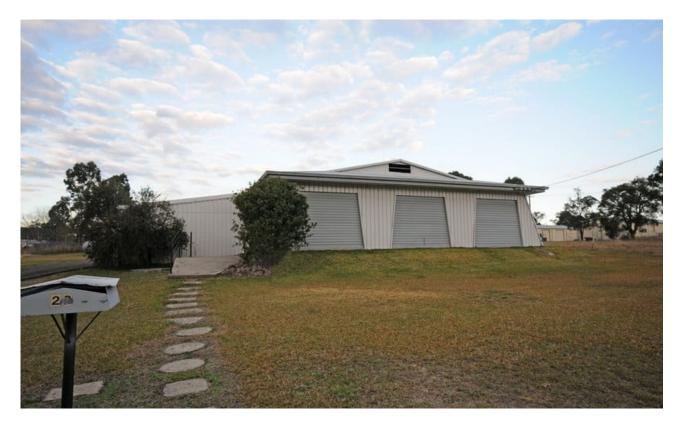

## Gloucester, NSW 29 Tate Street

## Industrial shed in prime location WEB ID: GRE

This large Industrial shed is set in a prime position in the Industrial area of Gloucester. Level concrete floor throughout, Sealed driveway to shed, many access roller doors, three phase power, phone and sewer services, two toilets and kitchen area. A small office and reception area. Small storage shed at rear, plus internal storage. Set on 1966 square metres with the shed being approximately 500 square metres.