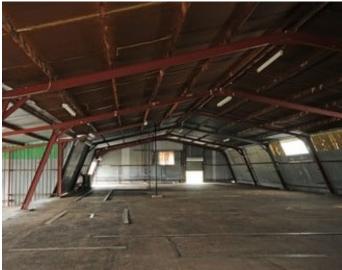

## Industrial shed in prime location WEB ID: GRE

This large Industrial shed is set in a prime position in the Industrial area of Gloucester. Level concrete floor throughout, Sealed driveway to shed, many access roller doors, three phase power, phone and sewer services, two toilets and kitchen area. A small office and reception area. Small storage shed at rear, plus internal storage. Set on 1966 square metres with the shed being approximately 500 square metres.