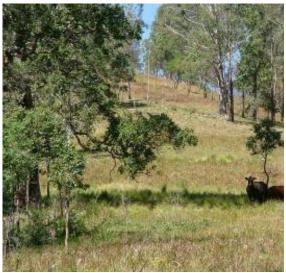

## 74 Acres at Rawdonvale

WEB ID: BIG

This 74 acre landholding has excellent access via Council maintained gravel road aprox 40 minutes West of Gloucester at Rawdon Vale. This rare and inspiring country has access to the Kerepit River combining picturesque views, good grazing, pristine river with waterholes. An elevated house site has access to power & phone. The land is surrounded by grazing land and scenic forest country to give secluded natural appeal. The landscape features ancient apple gum over rolling hills and the sound of nature to soothe the senses. Spend your weekends relaxing in your own slice of Heaven while you plan for more permanent living.