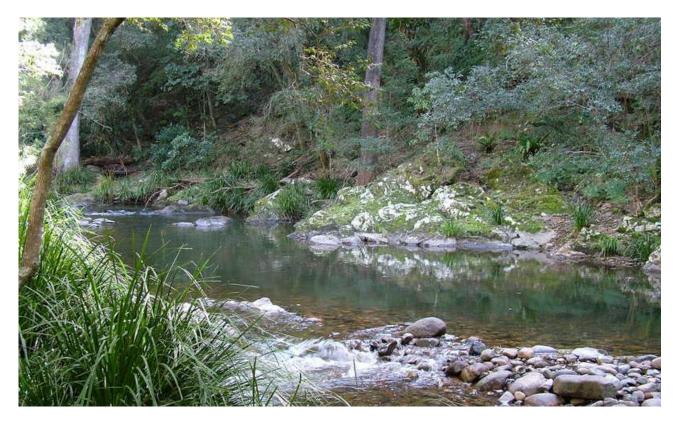

## 74 Acres at Rawdonvale

WEB ID: BIG

This 74 acre landholding has excellent access via Council maintained gravel road aprox 40 minutes West of Gloucester at Rawdon Vale. This rare and inspiring country has access to the Kerepit River combining picturesque views, good grazing, pristine river with waterholes. An elevated house site has access to power & phone. The land is surrounded by grazing land and scenic forest country to give secluded natural appeal. The landscape features ancient apple gum over rolling hills and the sound of nature to soothe the senses. Spend your weekends relaxing in your own slice of Heaven while you plan for more permanent living.