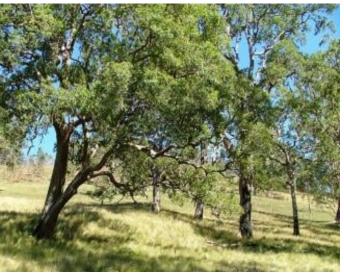

## 74 Acres at Rawdonvale

WEB ID: BIG

This 74 acre landholding has excellent access via Council maintained gravel road aprox 40 minutes West of Gloucester at Rawdon Vale. This rare and inspiring country has access to the Kerepit River combining picturesque views, good grazing, pristine river with waterholes. An elevated house site has access to power & phone. The land is surrounded by grazing land and scenic forest country to give secluded natural appeal. The landscape features ancient apple gum over rolling hills and the sound of nature to soothe the senses. Spend your weekends relaxing in your own slice of Heaven while you plan for more permanent living.