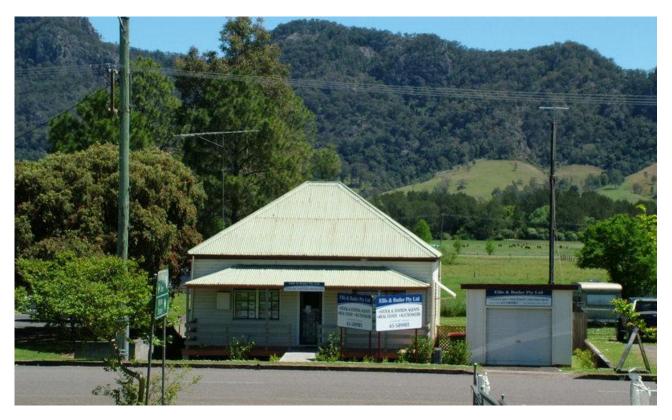

## Gloucester, NSW 137 Church Street

## COMMERCIALLY ZONED

WEB ID: SCH

Commercially zoned Main Street residence with so much potential. Large solid three bedroom house, would make ideal home, much needed office space or shop frontage.

High exposure to all Main street traffic with the property situated at southern entrance to Gloucester on the Bucketts Way. Large block of land with uninterrupted views of the Bucketts Mountains. Nearby to other key businesses such as service station traffic and Garden Centre.

## BED

BATH

Gloucester Property SALES & RENTALS

**SOLD** 

Contact: Tricia Arndell

0409 644 404

Type: House
Sold Date: 01/06/2011
Land: 873m2
https://www.gpsr.com.au