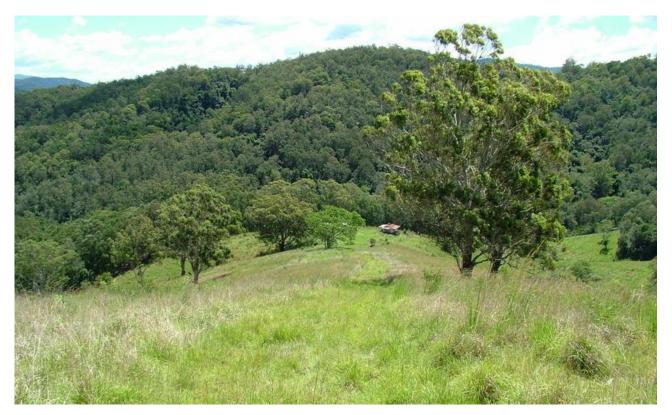

## LARGE BUSH RETREAT

Large bush block of aprox 480 acres with building entitlement. There are around 50 acres cleared at the front of the block with hut & carport. The retreat lends itself to a great weekender setup & to complete the picture the property will be sold with a 4WD to get about. The hut is basic with timber floors, water tank, solar system & combustion fire.

Located between Gloucester & Wingham off Callaghans Creek Road, this is a great opportunity to aquire a large landholding that has timber resources, quality soils & access via public road. The adjoining land is used for agro forestry to grow hardwood plantation timber. This adds interest & seclusion to a large landholding that can be developed to suit your future requirements.