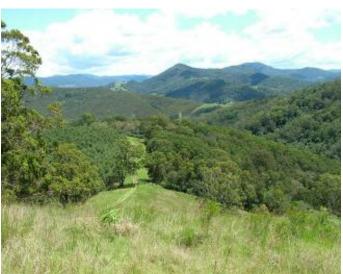

## LARGE BUSH RETREAT

Large bush block of aprox 480 acres with building entitlement. There are around 50 acres cleared at the front of the block with hut & carport. The retreat lends itself to a great weekender setup & to complete the picture the property will be sold with a 4WD to get about. The hut is basic with timber floors, water tank, solar system & combustion fire.

Located between Gloucester & Wingham off Callaghans Creek Road, this is a great opportunity to aquire a large landholding that has timber resources, quality soils & access via public road. The adjoining land is used for agro forestry to grow hardwood plantation timber. This adds interest & seclusion to a large landholding that can be developed to suit your future requirements.