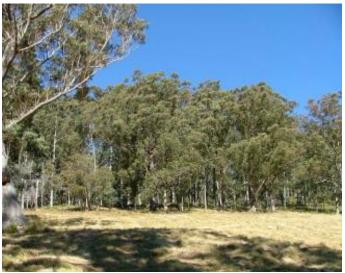

## **BUILD A GREAT WEEKENDER**

WEB ID: WHI

LOT 3 5.68 acres

Power runs through the block & building entitlement is granted so your ready to go. Beautiful 300 degree building site has scattered trees and is fenced on all sides. Gently sloping cleared land bordered by trees has easy access along a gravel road. Originally forming part of Bungulla Station on the Craven Plateau up in the red soil country. Craven State Forest is at your doorstep for recreational trail riding, bushwalking or 4WD adventure aprox 40 minutes NW from Gloucester at the end of Upper Bowman Road