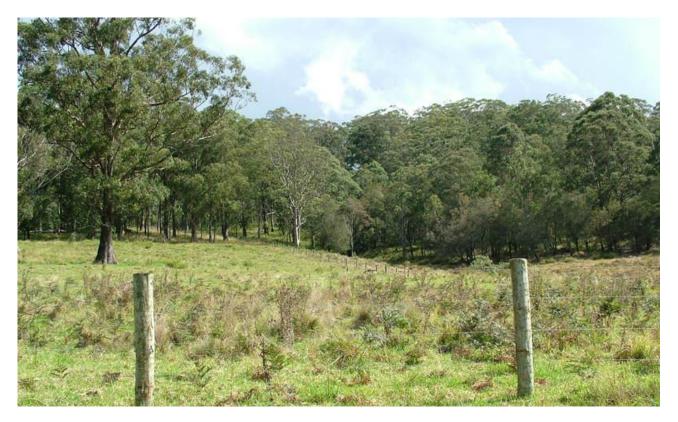

## **BUILD A GREAT WEEKENDER**

WEB ID: WHI

LOT 3 5.68 acres

Power runs through the block & building entitlement is granted so your ready to go. Beautiful 300 degree building site has scattered trees and is fenced on all sides. Gently sloping cleared land bordered by trees has easy access along a gravel road. Originally forming part of Bungulla Station on the Craven Plateau up in the red soil country. Craven State Forest is at your doorstep for recreational trail riding, bushwalking or 4WD adventure aprox 40 minutes NW from Gloucester at the end of Upper Bowman Road