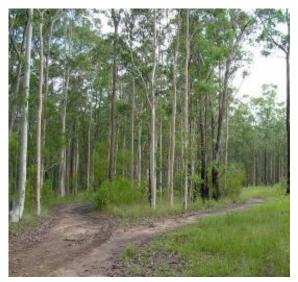

The block, which is on 2 separate titles has perimeter fencing & a dam for stock water. The remainder is timbered with spotted gum, grey gum & iron bark with current Native vegetation plan / clearing consent. The numerous forest tracks & trails are used by the current owners for trail bike riding within close proximity to the Avon State forest trails. Surrounded by farming land to the South of Gloucester, this is a unique pocket of secluded forest habitat.