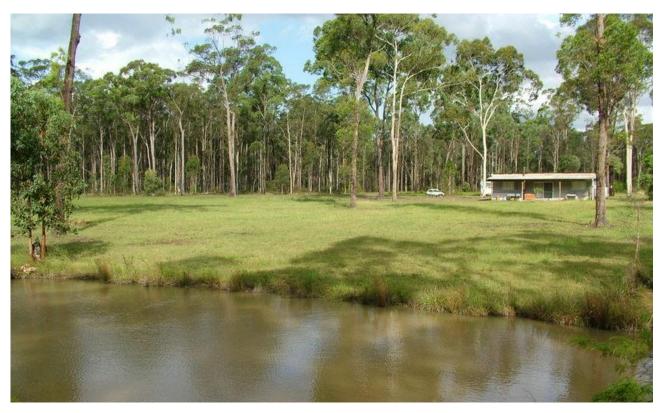

## PRIVATE WOODLAND RETREAT

This 530 acre private woodland is situated on flat to soft undulating country with aprox 38 acres cleared on which the owners have built weekend bunkhouse accommodation with kitchen & bathroom, powered by 240 volt generator.

The block, which is on 2 separate titles has perimeter fencing & a dam for stock water. The remainder is timbered with spotted gum, grey gum & iron bark with current Native vegetation plan / clearing consent. The numerous forest tracks & trails are used by the current owners for trail bike riding within close proximity to the Avon State forest trails. Surrounded by farming land to the South of Gloucester, this is a unique pocket of secluded forest habitat.