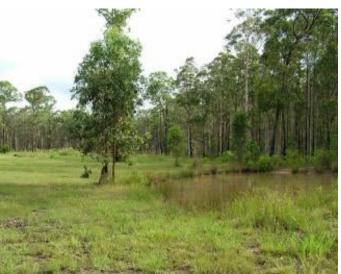

The block, which is on 2 separate titles has perimeter fencing & a dam for stock water. The remainder is timbered with spotted gum, grey gum & iron bark with current Native vegetation plan / clearing consent. The numerous forest tracks & trails are used by the current owners for trail bike riding within close proximity to the Avon State forest trails. Surrounded by farming land to the South of Gloucester, this is a unique pocket of secluded forest habitat.