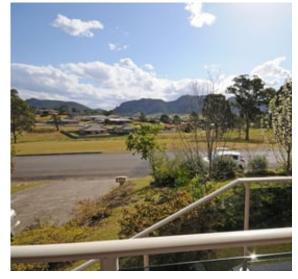

## Beautiful brick home with views Web ID: DWY

This well designed brick home is set to maximise the full frontal view of the Bucketts mountain range. Laid out in an L shape, the bedrooms and ensuite are conveniently away from the main living areas. The first lounge and dining area are ideal for everyday living adjoining the open plan kitchen. The big bonus in this home is the formal lounge room with bar, that has the views out to the Bucketts. Spacious secure yard, with undercover entertaining area and laundry. Two bay under-house garage and landscaped gardens.