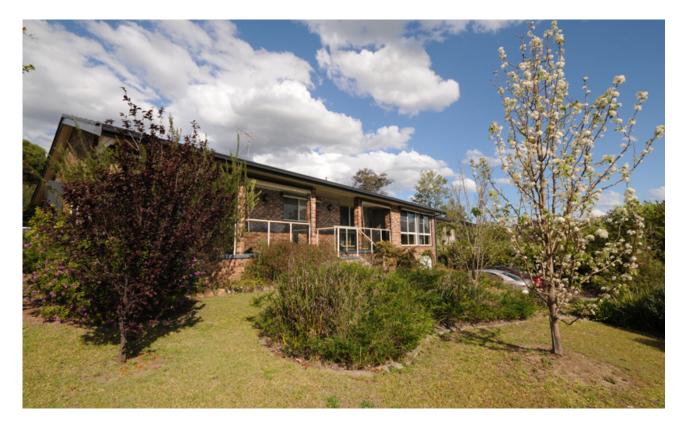

## Beautiful brick home with views Web ID: DWY

This well designed brick home is set to maximise the full frontal view of the Bucketts mountain range. Laid out in an L shape, the bedrooms and ensuite are conveniently away from the main living areas. The first lounge and dining area are ideal for everyday living adjoining the open plan kitchen. The big bonus in this home is the formal lounge room with bar, that has the views out to the Bucketts. Spacious secure yard, with undercover entertaining area and laundry. Two bay under-house garage and landscaped gardens.