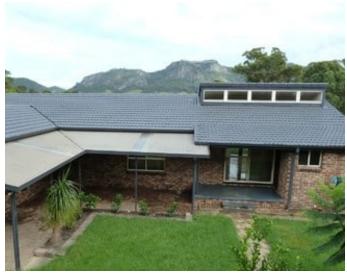

## Beautiful brick home with views Web ID: DWY

This well designed brick home is set to maximise the full frontal view of the Bucketts mountain range. Laid out in an L shape, the bedrooms and ensuite are conveniently away from the main living areas. The first lounge and dining area are ideal for everyday living adjoining the open plan kitchen. The big bonus in this home is the formal lounge room with bar, that has the views out to the Bucketts. Spacious secure yard, with undercover entertaining area and laundry. Two bay under-house garage and landscaped gardens.