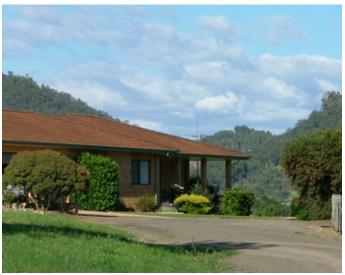

## Wokolena

Web ID: MUSB

The best of both worlds exists with this outstanding rural property nestled at the foot of the Bucketts. A 3 bedroom brick veneer & tile home with office, established gardens, outdoor entertaining area and verandahs on 3 sides to capture the magnificent views. Ducted air conditioning, double garage, modern bath with corner spa, main bedroom with ensuite. The office has a second toilet and shower. Large 3 bay hay shed, large 4 bay machinery shed, workshop and garden shed, cattle yards with crush and loading race, alluvial river flats leading to quality loam soils near house.