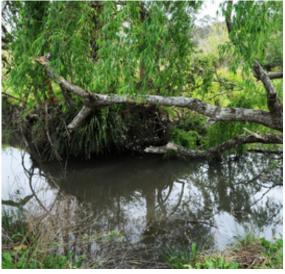

## Waukivory Views WEB ID: FRED

This productive block is situated in the Waukivory Valley and is renowned for the highest rainfall in the Gloucester area. Divided into four even paddocks with seven dams and the Waukivory creek running through it. A Kikuyu base, this property has had a long fertiliser history. Ample building sites as well as power running through the peroperty. Carrying capacity of 55 steers plus. The Principal has an interest in this property.