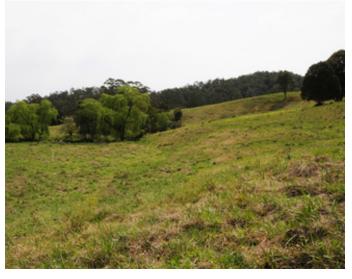

## Waukivory Views WEB ID: FRED

This productive block is situated in the Waukivory Valley and is renowned for the highest rainfall in the Gloucester area. Divided into four even paddocks with seven dams and the Waukivory creek running through it. A Kikuyu base, this property has had a long fertiliser history. Ample building sites as well as power running through the peroperty. Carrying capacity of 55 steers plus. The Principal has an interest in this property.