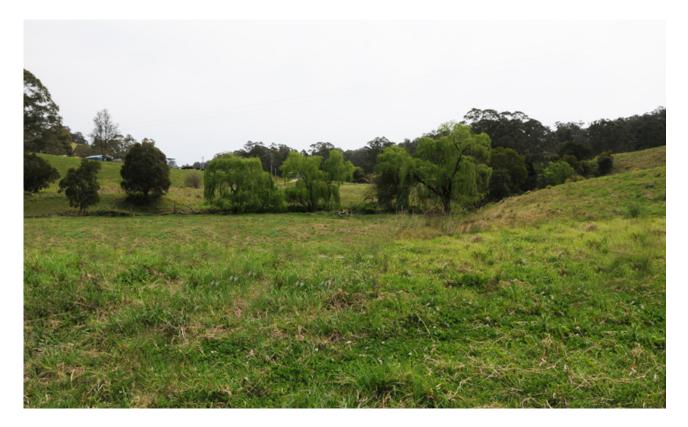

## Waukivory Views WEB ID: FRED

This productive block is situated in the Waukivory Valley and is renowned for the highest rainfall in the Gloucester area. Divided into four even paddocks with seven dams and the Waukivory creek running through it. A Kikuyu base, this property has had a long fertiliser history. Ample building sites as well as power running through the peroperty. Carrying capacity of 55 steers plus. The Principal has an interest in this property.