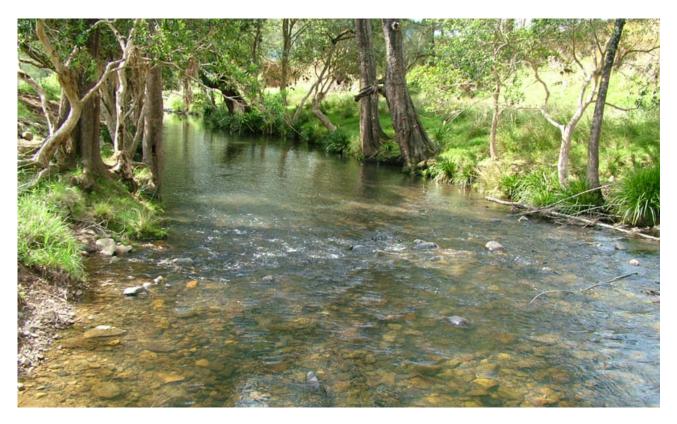

## Sweet Rural Land

Web ID: ROB

This rural property ticks all the boxes in regards to position, privacy, aspect and water. This gently sloping, quality land has aged apple gums sprinkled over it and is situated only 12 to 15 minutes from town with tar road access. The eastern boundary is defined by double frontage to the Bowman River. Power is to the western boundary and there is easy access to many building sites, which offer privacy with great outlooks. This outstanding parcel of land allows for country living surrounded by large rural hodings with the ability to run 5-8 steers or a few horses.