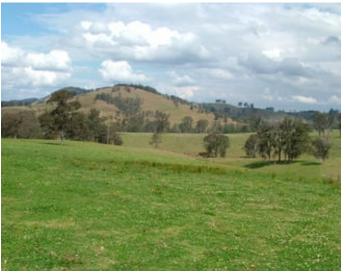

## Sweet Rural Land

Web ID: ROB

This rural property ticks all the boxes in regards to position, privacy, aspect and water. This gently sloping, quality land has aged apple gums sprinkled over it and is situated only 12 to 15 minutes from town with tar road access. The eastern boundary is defined by double frontage to the Bowman River. Power is to the western boundary and there is easy access to many building sites, which offer privacy with great outlooks. This outstanding parcel of land allows for country living surrounded by large rural hodings with the ability to run 5-8 steers or a few horses.