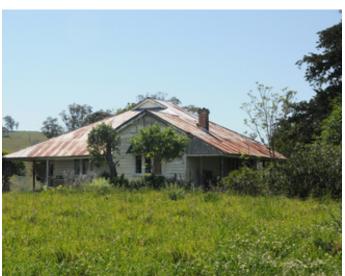

## **Unique Opportunity**

Web ID: GER

This secluded property is set on approx 80 acres and is only 5 minutes from town. Divided into even paddocks with a Kikuyu base and four dams plus the Tugrabakh Creek running through the property. Three phase power supplying the orginal 3 bedroom Homestead plus an additional 2 bedroom smaller dwelling, large machinery shed and old dairy complexes, enclosed cattle stable and an adequate set of stock yards. This block is set on gentle ridges with amazing panoramic views of the surrounding valley.