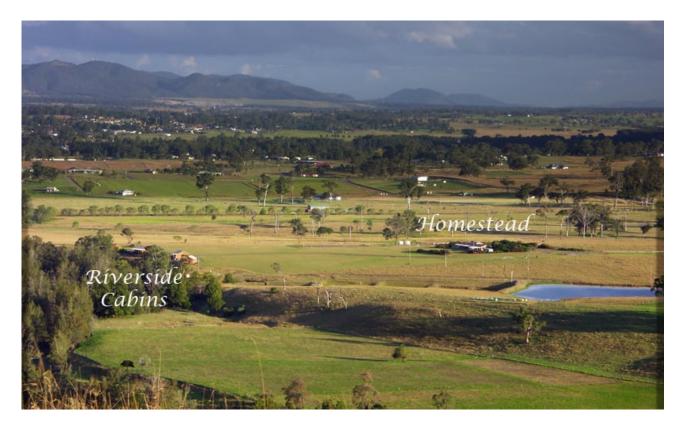

## Barrington Riverside Country Retreat Web ID:FUN

This prestigious property consists of a large Homestead surrounded by grazing land and four luxury cabins overlooking the Barrington River. The Homestead features huge lounge dining area, separate living room with wood heater, four bedrooms, and extensive outdoor entertaining areas. A large two bay lockup garage and granny flat with internal entrance to the main homestead. The four cabins are luxirously appointed with two bedrooms, lounge, dining, fully equipped kitchen with large outdoor undercover verandahs. Well set up horse training facility and well thought out water supplies to homestead and cabins.

Situated just five minutes from Gloucester and Barrington set on a gently sloping 18.6 hectares or 45.96 acres. Carrying capacity 15-20 steers.

| SOLD    |    |
|---------|----|
| Contact | t: |

Type:

Sold Date: