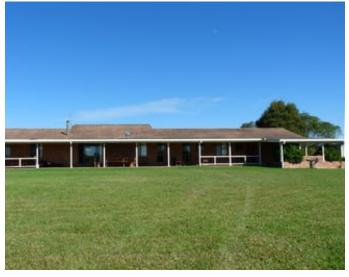

## Barrington Riverside Country Retreat Web ID:FUN

This prestigious property consists of a large Homestead surrounded by grazing land and four luxury cabins overlooking the Barrington River. The Homestead features huge lounge dining area, separate living room with wood heater, four bedrooms, and extensive outdoor entertaining areas. A large two bay lockup garage and granny flat with internal entrance to the main homestead. The four cabins are luxirously appointed with two bedrooms, lounge, dining, fully equipped kitchen with large outdoor undercover verandahs. Well set up horse training facility and well thought out water supplies to homestead and cabins.