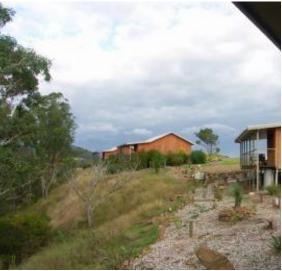

## Barrington Riverside Country Retreat Web ID:FUN

This prestigious property consists of a large Homestead surrounded by grazing land and four luxury cabins overlooking the Barrington River. The Homestead features huge lounge dining area, separate living room with wood heater, four bedrooms, and extensive outdoor entertaining areas. A large two bay lockup garage and granny flat with internal entrance to the main homestead. The four cabins are luxirously appointed with two bedrooms, lounge, dining, fully equipped kitchen with large outdoor undercover verandahs. Well set up horse training facility and well thought out water supplies to homestead and cabins.