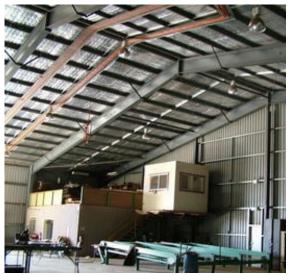

Office and Lunch facilities are situated in the North Eastern corner of the shed. Due to the large area around this building, access for large vehicles is a feature. Extremely heavy Industrial wiring and lighting makes this shed adaptable for many uses. 500KVA transformer allows for a massive power supply.