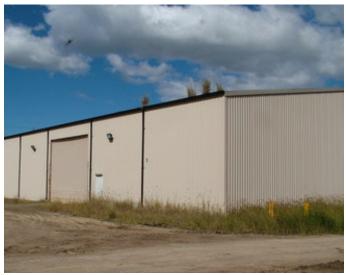

## MAGNIFICENT INDUSTRIAL SHED

This fully enclosed  $36 \times 55$  metre clear span shed is in excellent condition and would suit the most discerning purchaser.

Two large 6 x 5 metre entrances with electric roller doors, allowing access for large semi trailers including taut liners and vans.

Office and Lunch facilities are situated in the North Eastern corner of the shed. Due to the large area around this building, access for large vehicles is a feature. Extremely heavy Industrial wiring and lighting makes this shed adaptable for many uses. 500KVA transformer allows for a massive power supply.