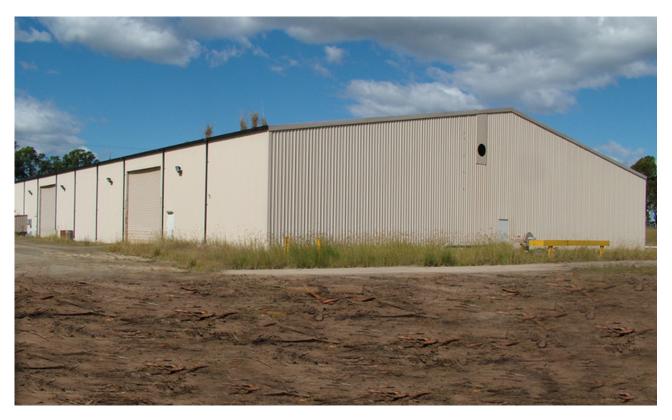

## MAGNIFICENT INDUSTRIAL SHED

This fully enclosed  $36 \times 55$  metre clear span shed is in excellent condition and would suit the most discerning purchaser.

Two large 6 x 5 metre entrances with electric roller doors, allowing access for large semi trailers including taut liners and vans.

Office and Lunch facilities are situated in the North Eastern corner of the shed. Due to the large area around this building, access for large vehicles is a feature. Extremely heavy Industrial wiring and lighting makes this shed adaptable for many uses. 500KVA transformer allows for a massive power supply.