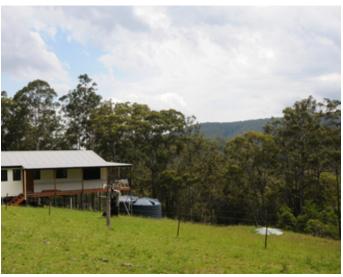

## **Eucalyptus Grove**

Web ID: WHI

An excellent rural property with a new 3 bedroom home set on 50.73 acres. Several dams, a pristine stream which is the beginning of the Waukivory Creek, meandering out of the rainforest range. This property is situated between Gloucester and Bulahdelah, ideal property to move into with nothing to do but to enjoy the panoramic tree line of Eucalytps. There are additional buildings that can be utilised for various activities. There are multiple motor bike or horse trails throughout the property.