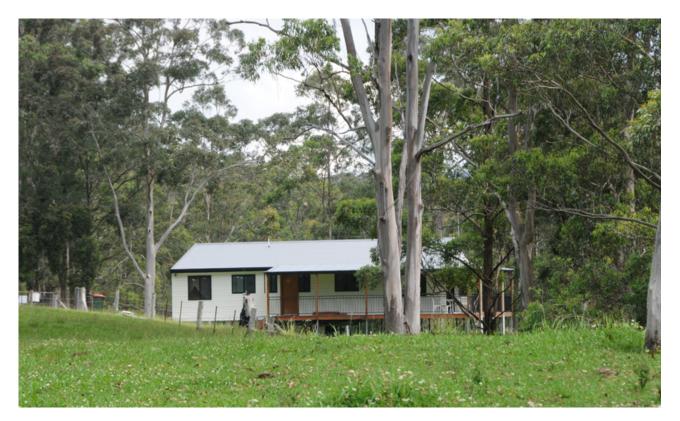

## **Eucalyptus Grove**

Web ID: WHI

An excellent rural property with a new 3 bedroom home set on 50.73 acres. Several dams, a pristine stream which is the beginning of the Waukivory Creek, meandering out of the rainforest range. This property is situated between Gloucester and Bulahdelah, ideal property to move into with nothing to do but to enjoy the panoramic tree line of Eucalytps. There are additional buildings that can be utilised for various activities. There are multiple motor bike or horse trails throughout the property.