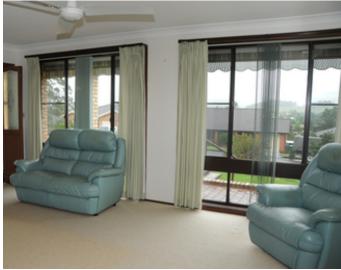

## A Rare Find with Northerly Aspect Web ID: BUR

This spacious 3-bedroom brick home offers three large bedrooms all with builtins, master has ensuite. A three way bathroom and separate toilet service the other two large bedrooms. A spacious lounge room , separate dining area and modern large kitchen with an adjoining living area. Ducted air conditioning, single lock up garage, fully fenced yard and an undercover outdoor courtyard make this an ideal family home. The view from the front patio is a must see, with a much sought after northerly aspect.