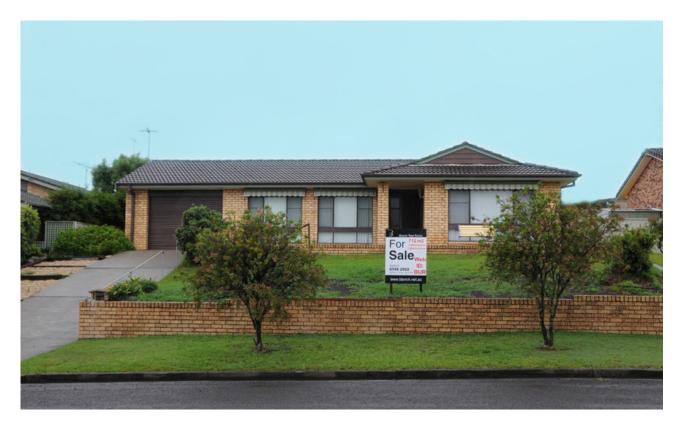

## Gloucester, NSW 3 Rye Crescent

## A Rare Find with Northerly Aspect Web ID: BUR

This spacious 3-bedroom brick home offers three large bedrooms all with builtins, master has ensuite. A three way bathroom and separate toilet service the other two large bedrooms. A spacious lounge room , separate dining area and modern large kitchen with an adjoining living area. Ducted air conditioning, single lock up garage, fully fenced yard and an undercover outdoor courtyard make this an ideal family home. The view from the front patio is a must see, with a much sought after northerly aspect.

| SOLD                    |                |
|-------------------------|----------------|
| Contact:                | Tricia Arndell |
|                         | 0409 644 404   |
| Туре:                   | House          |
| Sold Date:              | 16/02/2012     |
| Land:                   | 712m2          |
| https://www.gpsr.com.au |                |