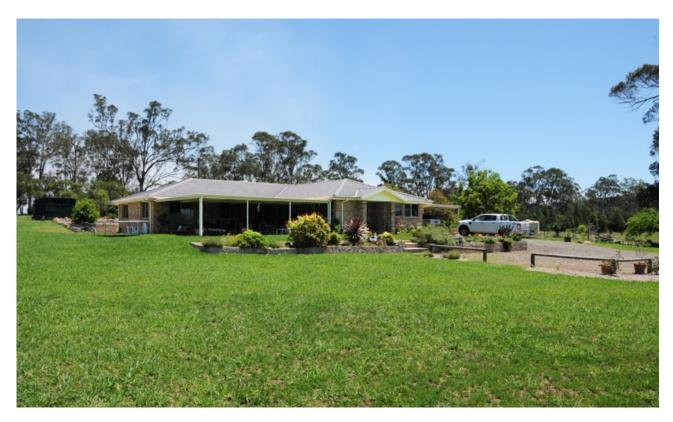

## The Complete Family Lifestyle

Web ID: BON

This very spacious open planned home has everything for a family to grow, from the enormous living area, four large bedrooms, rumpus or theatre room, office and extra large undercover entertainment area. The super sized kitchen allows for intimate to banquet meal preparation. The master bedroom is set apart from the rest with its own ensuite and walk in robe. Storage is a key factor in this home with built-ins in all rooms. There is a special feeling of family togetherness in this home, as well as places for time out.

Set on a huge block of 1.5 acres, complete with 3-bay shed, smaller garden shed and the garden infrastructure all set out.

**SOLD** 

Contact: Tricia Arndell

0409 644 404

Type: House
Sold Date: 08/06/2012
Land: 6601m2
https://www.gpsr.com.au