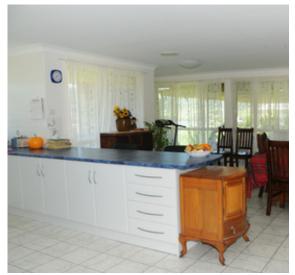

## The Complete Family Lifestyle

Web ID: BON

This very spacious open planned home has everything for a family to grow, from the enormous living area, four large bedrooms, rumpus or theatre room, office and extra large undercover entertainment area. The super sized kitchen allows for intimate to banquet meal preparation. The master bedroom is set apart from the rest with its own ensuite and walk in robe. Storage is a key factor in this home with built-ins in all rooms. There is a special feeling of family togetherness in this home, as well as places for time out.