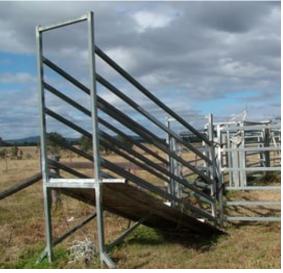

## Web ID: PAR

A well set up beef property, with a quality four bedroom brick and colorbond home. Six main grazing paddocks are linked by central laneway, with steel cattle yards. The property is gently undulating, well fenced with both steel and electric fencing and spring fed dams in all paddocks.