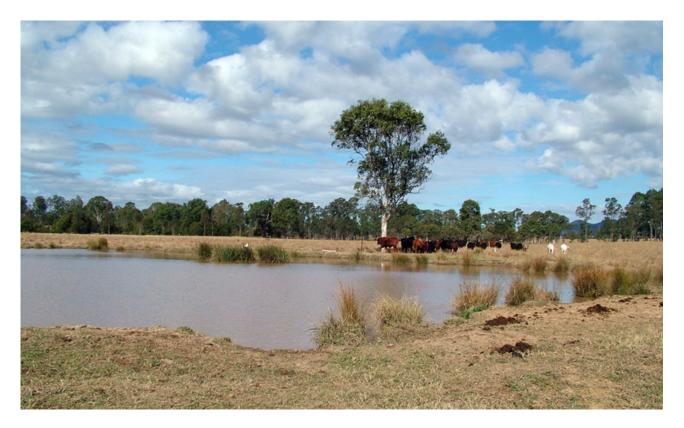

## Web ID: PAR

A well set up beef property, with a quality four bedroom brick and colorbond home. Six main grazing paddocks are linked by central laneway, with steel cattle yards. The property is gently undulating, well fenced with both steel and electric fencing and spring fed dams in all paddocks.

Super history and pasture improvement has been an ongoing feature by the present owners.

This property is well set up in both living and agricultural features, only 15 minutes from Gloucester with tar access.