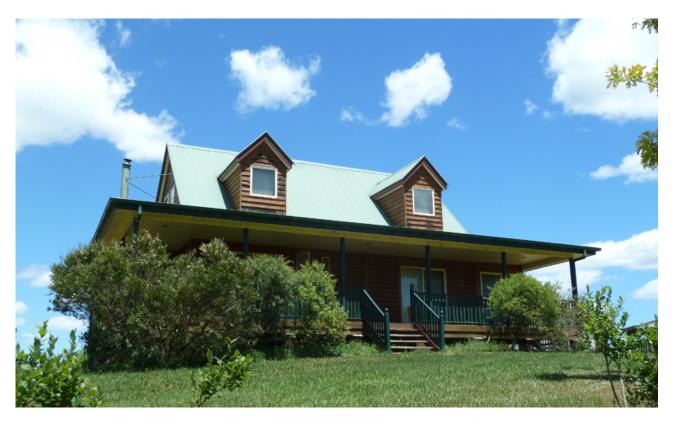

## Timber Masterpiece with Views Forever

This two storey timber home is set atop a ridge with views that just go on forever. Walk into a large open plan room with pictures windows on all walls, fabulous kitchen, spacious lounge and dining area with wood heater leading to two downstairs bedrooms, bathroom and laundry. Upstairs is the master bedroom suite with own bathroom and spacious retreat. Wrapped around this beautiful home is a wide inviting verandah. This 7 acre block also includes, dam, bore water, barn with three bays and carport.