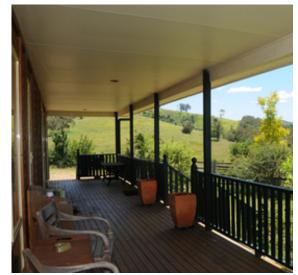

## Timber Masterpiece with Views Forever

This two storey timber home is set atop a ridge with views that just go on forever. Walk into a large open plan room with pictures windows on all walls, fabulous kitchen, spacious lounge and dining area with wood heater leading to two downstairs bedrooms, bathroom and laundry. Upstairs is the master bedroom suite with own bathroom and spacious retreat. Wrapped around this beautiful home is a wide inviting verandah. This 7 acre block also includes, dam, bore water, barn with three bays and carport.