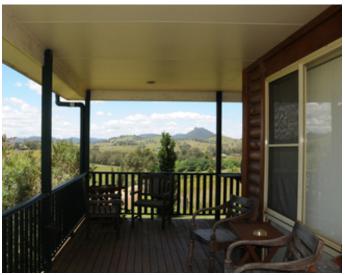

## Timber Masterpiece with Views Forever

This two storey timber home is set atop a ridge with views that just go on forever. Walk into a large open plan room with pictures windows on all walls, fabulous kitchen, spacious lounge and dining area with wood heater leading to two downstairs bedrooms, bathroom and laundry. Upstairs is the master bedroom suite with own bathroom and spacious retreat. Wrapped around this beautiful home is a wide inviting verandah. This 7 acre block also includes, dam, bore water, barn with three bays and carport.