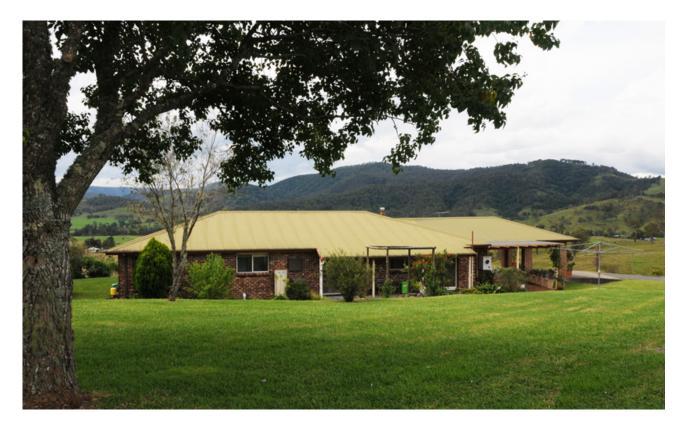

## Bowman Farm, NSW 43 Kia Ora Hill Road

## Rural Views Forever Web ID:HOR

This beautiful three-bedroom brick home is set overlooking a stunning rural valley with all feature rooms taking advantage of the vista. A large modern catering sized kitchen, amazing dining room including an open office, with polished timber floors both with views to die for and currently being used as a highly successful local business. The lounge room features a wood heater and picture windows encompassing the magnificent views.

All bedrooms are complete with built-ins and there is a modern three way bathroom. Undercover entertainment area overlooking the valley to complete this magnificent property also an undercover double bay carport. Shedding is comprised of two large two bay sheds. Water storage of 30,000 gallons plus a dam.