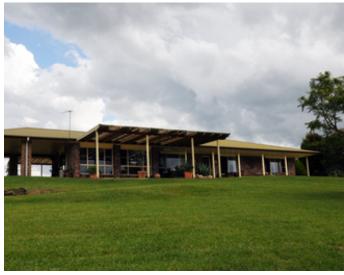

## Rural Views Forever Web ID:HOR

This beautiful three-bedroom brick home is set overlooking a stunning rural valley with all feature rooms taking advantage of the vista. A large modern catering sized kitchen, amazing dining room including an open office, with polished timber floors both with views to die for and currently being used as a highly successful local business. The lounge room features a wood heater and picture windows encompassing the magnificent views.

All bedrooms are complete with built-ins and there is a modern three way bathroom. Undercover entertainment area overlooking the valley to complete this magnificent property also an undercover double bay carport. Shedding is comprised of two large two bay sheds. Water storage of 30,000 gallons plus a dam.