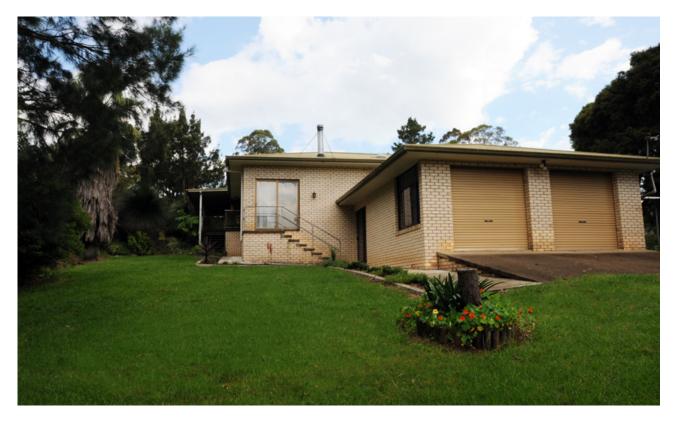

## A True Rural Retreat Web ID: PAR

This four-bedroom brick home is nestled in the Wallanbah Valley. Wake up to a true rural setting. The many features of this well cared for home are large bedrooms, main with WIR and ensuite, modern kitchen with walk in pantry, breakfast bar leading to a spacious dining and living area. A wonderful undercover entertaining deck opens out from the living area for all year round use. This area is huge. Established gardens, double garage and stables. Plenty of water storage.