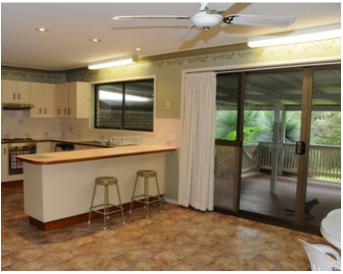

## A True Rural Retreat Web ID: PAR

This four-bedroom brick home is nestled in the Wallanbah Valley. Wake up to a true rural setting. The many features of this well cared for home are large bedrooms, main with WIR and ensuite, modern kitchen with walk in pantry, breakfast bar leading to a spacious dining and living area. A wonderful undercover entertaining deck opens out from the living area for all year round use. This area is huge. Established gardens, double garage and stables. Plenty of water storage.