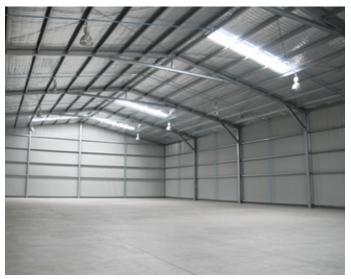

### **Brand New Fully Equipped Shed**

Web ID: CRO

Owner is willing to look at breaking this shed into two separate portions to Lease. Please contact us today for pricing.

Brand new Colorbond shed with 2 roller door bays and 1 sliding door bay. Full amenities including two carpeted offices, Ladies and Gents shower & toilet facilities, mezzanine level for recreation or extended office. Large Staff area with fully equipped kitchen.

Situated on a large 2750m2 block and fully fenced.

Shed size is 20m x 36m x 6m. For Sale or Lease.