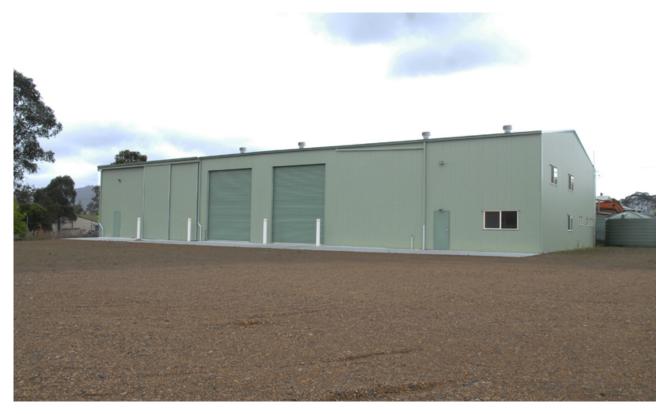

### **Brand New Fully Equipped Shed**

Web ID: CRO

Owner is willing to look at breaking this shed into two separate portions to Lease. Please contact us today for pricing.

Brand new Colorbond shed with 2 roller door bays and 1 sliding door bay. Full amenities including two carpeted offices, Ladies and Gents shower & toilet facilities, mezzanine level for recreation or extended office. Large Staff area with fully equipped kitchen.

Situated on a large 2750m2 block and fully fenced.

Shed size is 20m x 36m x 6m. For Sale or Lease.