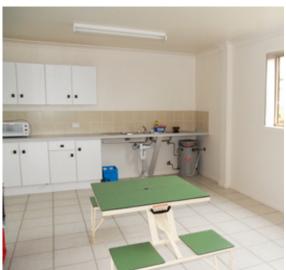

### **Brand New Fully Equipped Shed**

Web ID: CRO

Owner is willing to look at breaking this shed into two separate portions to Lease. Please contact us today for pricing.

Brand new Colorbond shed with 2 roller door bays and 1 sliding door bay. Full amenities including two carpeted offices, Ladies and Gents shower & toilet facilities, mezzanine level for recreation or extended office. Large Staff area with fully equipped kitchen.