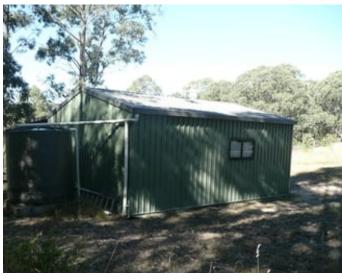

One large stock dam and two smaller cattle dams are situated in the three paddocks. All these dams could be easily expanded with an excavator. Approximately 15 acs. have been previously pastured with good results. Improvements include a 7.2m x 6.00m colour bond lock up shed with cement floor and 6m verandah with great rural views. Footings for a 3br. House with single lock up garage and double carport have already been laid. A council approved plan and 14,000 bricks will form part of the sale to the purchaser. Power with board and telephone is on the property only 65m., away from the building site, quality mobile coverage.