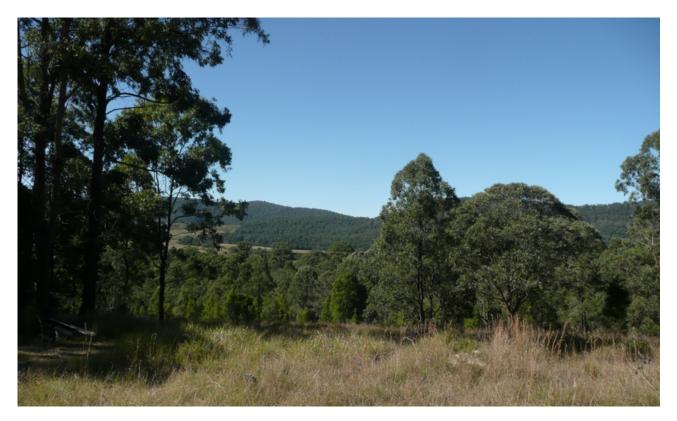

## A GREAT RURAL STARTER PACK

34.88 ha. 65 WEISMANTELS ROAD. - 86.19 acs. An accessible property situated 2kms. South of Wards River, approximately half a kilometre off Buckets Way. The land is all Eastern facing with low undulating ridges, and good stands of young and older Ironbark, Gum and Mahogany easily accessed.

One large stock dam and two smaller cattle dams are situated in the three paddocks. All these dams could be easily expanded with an excavator. Approximately 15 acs. have been previously pastured with good results. Improvements include a 7.2m x 6.00m colour bond lock up shed with cement floor and 6m verandah with great rural views. Footings for a 3br. House with single lock up garage and double carport have already been laid. A council approved plan and 14,000 bricks will form part of the sale to the purchaser. Power with board and telephone is on the property only 65m., away from the building site, quality mobile coverage.