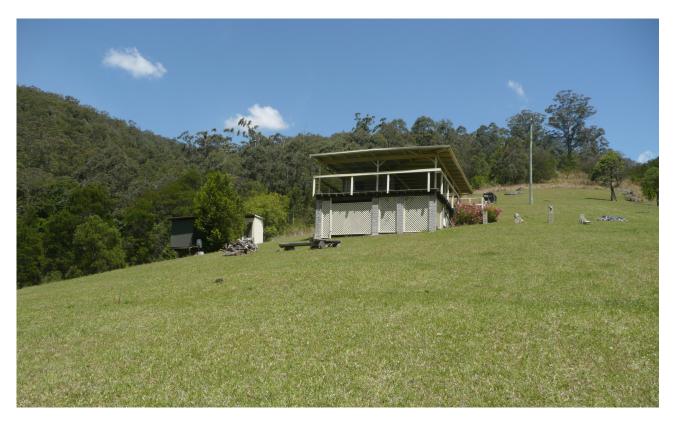

## HIDEAWAY IN THE BUSH.

Lot 3- 686 Craven Creek Road. 1.91ha. - 4.78acs

A great little block tucked away at the end of the Craven Creek valley, boasting privacy and beautiful natural rainforests. Craven Creek is regarded as one purist natural spring fed creeks in the state, with this property placed near the headwaters. As owner you have access to the water with a beautiful swimming hole incorporated in this area. Power is at the boundary if required, there is little infrastructure, except for a hut built by the previous owner. The area is fenced and has been mown.