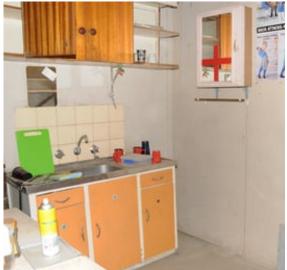

## Large Industrial Shed Web ID: CRA

Large Industrial shed situated on generous block in Kendall Street. High entrance sliding panel for large vehicles to enter, amenities include shower, toilet and kitchen sink etc. Another high sliding door panel on side for drive through access. Full security fence with high barb wire strung at top. In excellent condition structurally and well worth a look. 3-phase power.