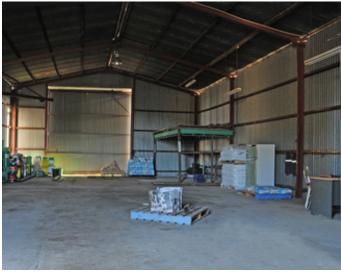

## Large Industrial Shed Web ID: CRA

Large Industrial shed situated on generous block in Kendall Street. High entrance sliding panel for large vehicles to enter, amenities include shower, toilet and kitchen sink etc. Another high sliding door panel on side for drive through access. Full security fence with high barb wire strung at top. In excellent condition structurally and well worth a look. 3-phase power.