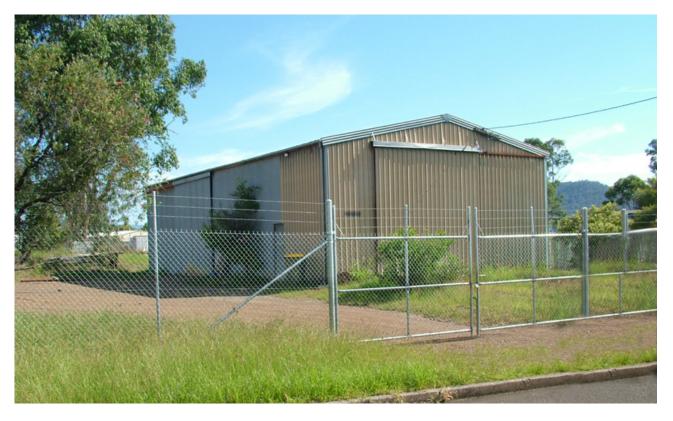

## Large Industrial Shed Web ID: CRA

Large Industrial shed situated on generous block in Kendall Street. High entrance sliding panel for large vehicles to enter, amenities include shower, toilet and kitchen sink etc. Another high sliding door panel on side for drive through access. Full security fence with high barb wire strung at top. In excellent condition structurally and well worth a look. 3-phase power.