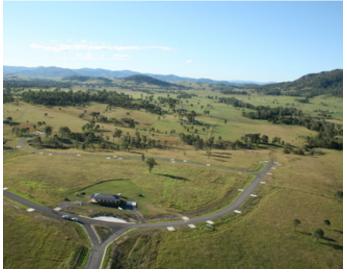

## Avon River Estates Web ID: MON17

These small acreage lots are selling steadily. Purchasers can take advantage of great prices with time to prepare house plans and establish trees. Town water, town sewer, under ground power and phone are all connected. The relaxed covenants allow a shed for the caravan and individual building styles.

The Estate is located just minutes to town with elevated house sites and mountain views in several directions. Some blocks run through soft tree-lined gullies down to water holes and picnic spots on the River. These lifestyle land parcels boast magnificent views to the Bucketts and Mograni Ranges and roads have been planned to minimise traffic.