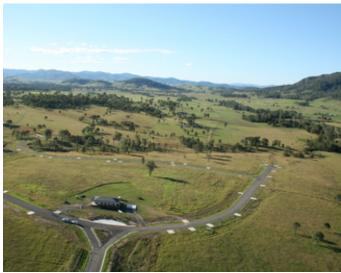

## **Avon River Estates**

Web ID: MON22

These small acreage lots are selling steadily. Purchasers can take advantage of great prices with time to prepare house plans and establish trees. Town water, town sewer, under ground power and phone are all connected. The relaxed covenants allow a shed for the caravan and individual building styles.

The Estate is located just minutes to town with elevated house sites and mountain views in several directions. Some blocks run through soft tree-lined gullies down to water holes and picnic spots on the River. These lifestyle land parcels boast magnificent views to the Bucketts and Mograni Ranges and roads have been planned to minimise traffic.