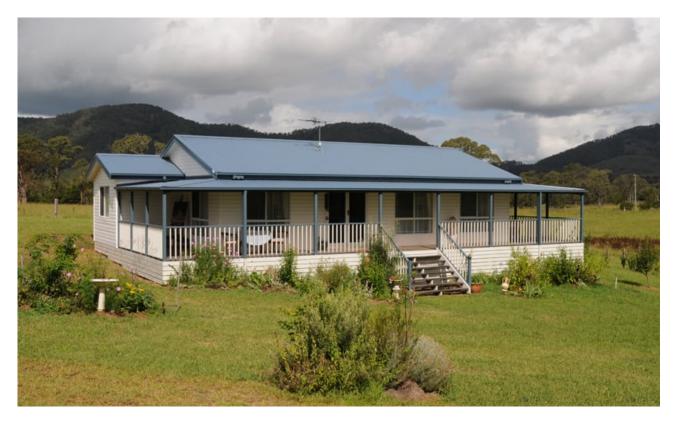

## Views worth Bottling and your own Vineyard! Web ID: WARB

This magnificent timber home is situated on one acre in Gloucesters only Estate that has river access. Three bedrooms, main with large walk in robe and built ins in others. Timber floors throughout the spacious living area, modern kitchen capturing the country views. Wrap around verandah on three sides for utilising every season. Complete with mini vineyard and various other plantings. The bathroom features a wonderful claw foot tub and separate shower, with separate toilet.

An easy living, comfortable home with all services connected.

SOLD

Contact: Tricia Arndell

0409 644 404

Type: House
Sold Date: 12/11/2014
Land: 4000m2
Year Built: 2008
https://www.gpsr.com.au