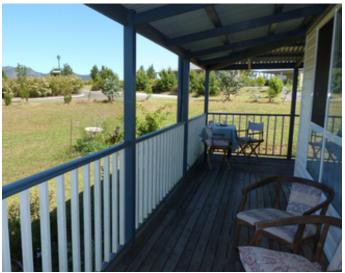

## Views worth Bottling and your own Vineyard! Web ID: WARB

This magnificent timber home is situated on one acre in Gloucesters only Estate that has river access. Three bedrooms, main with large walk in robe and built ins in others. Timber floors throughout the spacious living area, modern kitchen capturing the country views. Wrap around verandah on three sides for utilising every season. Complete with mini vineyard and various other plantings. The bathroom features a wonderful claw foot tub and separate shower, with separate toilet.