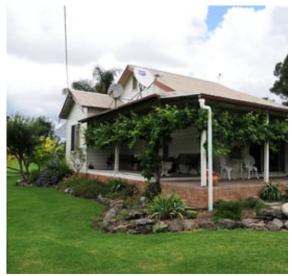

## Web ID:AND

Beautifully landscaped gardens complete with a tree lined, sealed driveway lead you to this ex dairy farm located in the Waukivory Valley with a well established pasture base of Kikuyu and Maku Lotus. The Homestead is comprised of 3 bedrooms, office, new kitchen and bathroom, open plan living with formal lounge and large undercover entertainment area. Air conditioned, wood heater and gas hot water. Steel stockyards, new RPM crush, 7 dams, one of which is 3meg, stocked with silver perch. 5 bay machinery shed and 2 car carport. The property has been divided into 8 paddocks all well fenced with a creek running through. Carrying capacity of 70 cows and calves is easily achieved on the brush soil open ridge country which opens up into a large hidden valley.