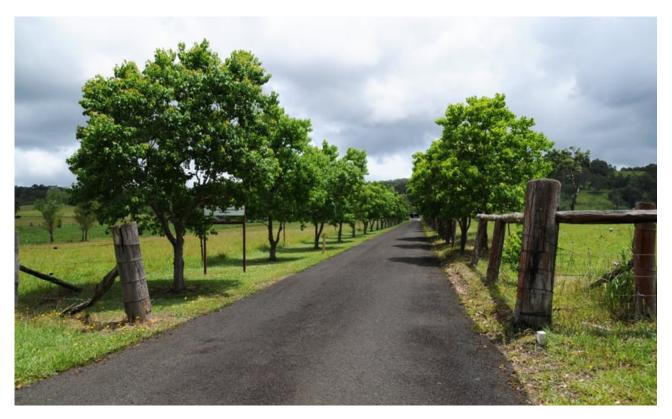

## Web ID:AND

Beautifully landscaped gardens complete with a tree lined, sealed driveway lead you to this ex dairy farm located in the Waukivory Valley with a well established pasture base of Kikuyu and Maku Lotus. The Homestead is comprised of 3 bedrooms, office, new kitchen and bathroom, open plan living with formal lounge and large undercover entertainment area. Air conditioned, wood heater and gas hot water. Steel stockyards, new RPM crush, 7 dams, one of which is 3meg, stocked with silver perch. 5 bay machinery shed and 2 car carport. The property has been divided into 8 paddocks all well fenced with a creek running through. Carrying capacity of 70 cows and calves is easily achieved on the brush soil open ridge country which opens up into a large hidden valley.