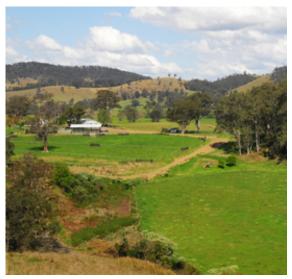

## Capedale - Auction 22nd Feb 2013 @ 11:30am onsite Web ID: BUN

Known as one of the sweetest parcels of land on the Gloucester River. This property has absolutely nothing to be spent on it, with all improvements and fences in as new condition. Has been set up as a commercial horse-spelling farm with specially built yards, which include 6 enclosed stables, round-yard and 6 horse friendly grazing paddocks. This infrastucture could easily carry up to 30 horses with feed.100,000 litre water storage tank.

The remainder of the property has quality alluvial flats for growing of lucerne or feed crops. Underground mains dissect the property with an electric irrigation pump and a more than adequate 130 megalitre water irrigation license. Large machinery shed and lock up workshop, as new wooden cattle yards with undercover crush area.