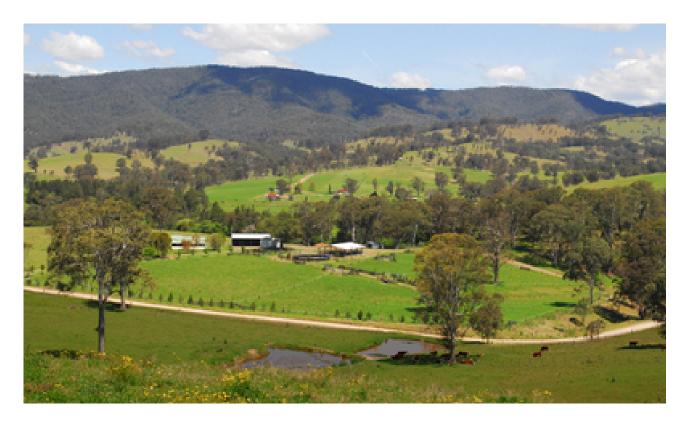

## Capedale - Auction 22nd Feb 2013 @ 11:30am onsite Web ID: BUN

Known as one of the sweetest parcels of land on the Gloucester River. This property has absolutely nothing to be spent on it, with all improvements and fences in as new condition. Has been set up as a commercial horse-spelling farm with specially built yards, which include 6 enclosed stables, round-yard and 6 horse friendly grazing paddocks. This infrastucture could easily carry up to 30 horses with feed.100,000 litre water storage tank.

The remainder of the property has quality alluvial flats for growing of lucerne or feed crops. Underground mains dissect the property with an electric irrigation pump and a more than adequate 130 megalitre water irrigation license. Large machinery shed and lock up workshop, as new wooden cattle yards with undercover crush area.