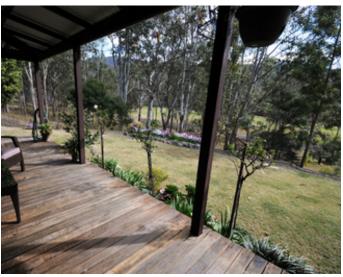

## **Spotless Presentation**

Web ID: GRA

This two bedroom brick home only 10 minutes from Gloucester, is in spotless condition with a wrap-around wooden verandah on three sides for all year round comfort and entertaining.

Beautiful slate flooring throughout, large spacious lounge room overlooking the rolling hills of Copeland, with wood fire, air conditioning, and high cathedral ceilings for cool summers. Modern compact electric kitchen, a brand new renovated bathroom and internal laundry are some of the many features.