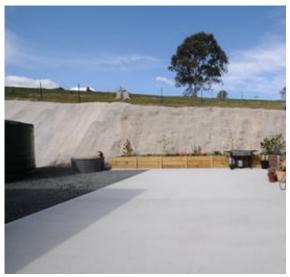

Ample room to change the configuration of the home to add another bedroom or leave as is with existing office area and rear living area. An excellent outdoor entertaining area with a brand new concrete slab. Plentiful water supplies with two large storage tanks. Large two bay lock up shed with and additional two bay carport attached.