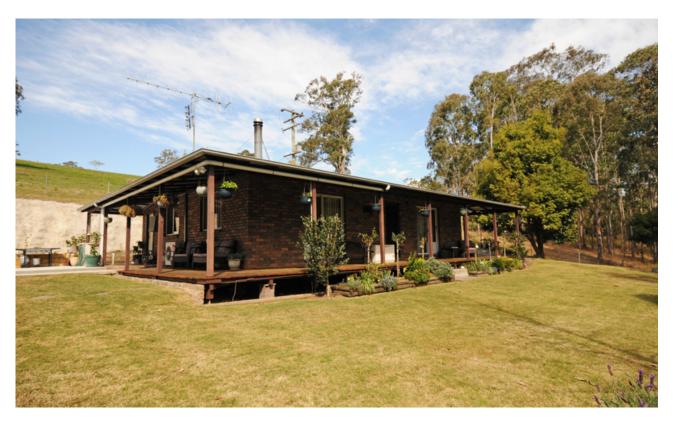

## **Spotless Presentation**

Web ID: GRA

This two bedroom brick home only 10 minutes from Gloucester, is in spotless condition with a wrap-around wooden verandah on three sides for all year round comfort and entertaining.

Beautiful slate flooring throughout, large spacious lounge room overlooking the rolling hills of Copeland, with wood fire, air conditioning, and high cathedral ceilings for cool summers. Modern compact electric kitchen, a brand new renovated bathroom and internal laundry are some of the many features.

Ample room to change the configuration of the home to add another bedroom or leave as is with existing office area and rear living area. An excellent outdoor entertaining area with a brand new concrete slab. Plentiful water supplies with two large storage tanks. Large two bay lock up shed with and additional two bay carport attached.