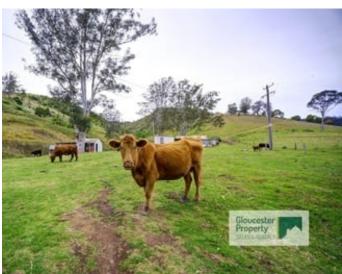

Offering some gentle slopes at the front of the property and rising to hilly at the back. This is fertile brush country that needs a good clean-up. Once this is done the productive small farm will provide good grazing for a manageable mob of 20 - 30 cattle. You'll also be able to enjoy trail-riding on horseback or on your dirt bikes - there's lots of country to explore. The block offers several locations where it accesses the very pretty Titaatee Creek, perfect for a picnic.