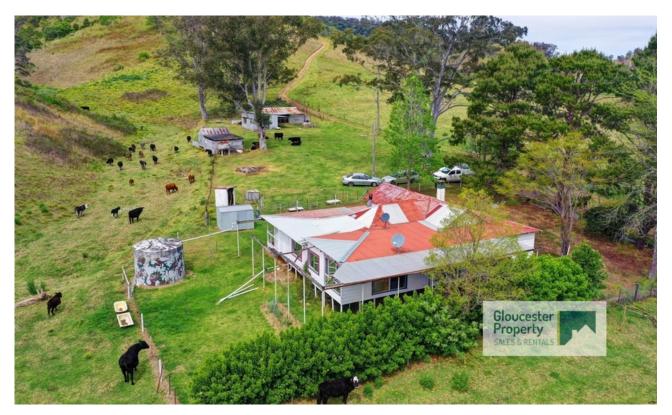

## **Escape To The Country**

Highly sought after rural / lifestyle block offering 160 acres only 20 minutes drive east of Gloucester town. This perfect sized farm is really something you can get your teeth stuck into, with enormous potential to increase the carrying capacity.

Offering some gentle slopes at the front of the property and rising to hilly at the back. This is fertile brush country that needs a good clean-up. Once this is done the productive small farm will provide good grazing for a manageable mob of 20 - 30 cattle. You'll also be able to enjoy trail-riding on horseback or on your dirt bikes - there's lots of country to explore. The block offers several locations where it accesses the very pretty Titaatee Creek, perfect for a picnic.