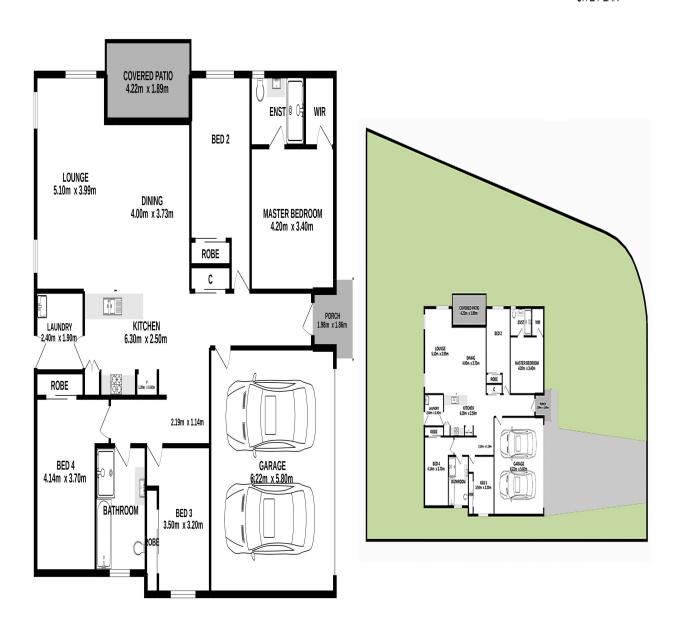

## 15 Farley Parade, Gloucester

Total Approx. Floor Area 173.7 Sq.M.

Measurements are approximate. Not to scale. For illustrative purposes only. Boundaries are approximate.

Plans shown are only indicative of layout. Dimensions are approximate.