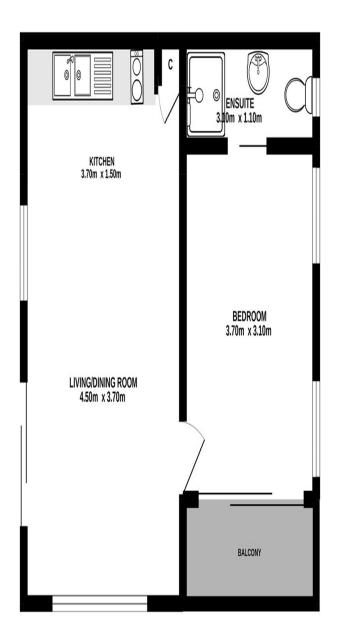

## 31A Cowper Street, Gloucester

Total Approx. Floor Area 36.7 sq.m.

Measurements are approximate. Not to scale. For illustrative purposes only. Boundaries are approximate.

Plans shown are only indicative of layout. Dimensions are approximate.