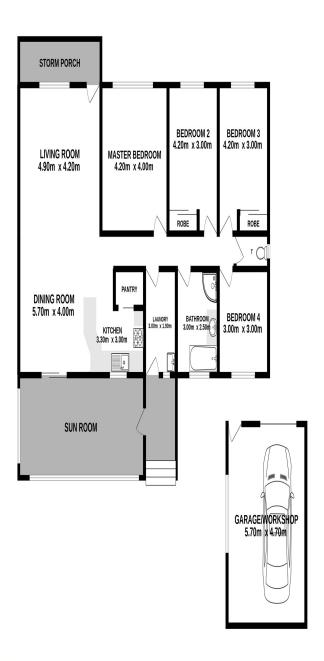

## View the Bucketts

Spacious family home consisting of 4 bedrooms, 2 with Built in robes. Open plan lounge and dining area, kitchen and family room. Large single lock up garage. Convenient location. Inspection Highly recommended.

## 19 Carter Crescent, Gloucester

Total Approx. Floor Area 148.9 sq.m.

Measurements are approximate. Not to scale. For illustrative purposes only. Boundaries are approximate.

Plans shown are only indicative of layout. Dimensions are approximate.