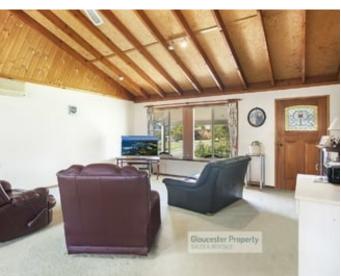

## View the Bucketts

Spacious family home consisting of 4 bedrooms, 2 with Built in robes. Open plan lounge and dining area, kitchen and family room. Large single lock up garage. Convenient location. Inspection Highly recommended.