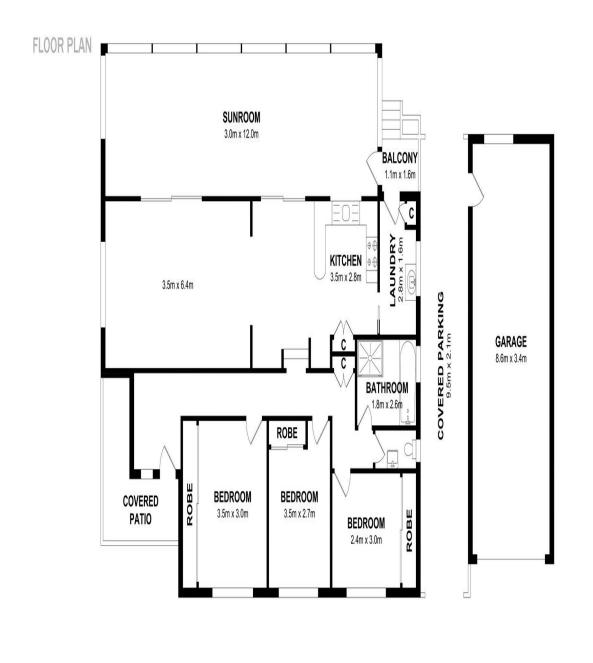

## 4 Kurrajong Crescent, Gloucester

Total Approx. Floor Area 166.5 sq.m.

Measurements are approximate. Not to scale. For illustrative purposes only. Boundaries are approximate.

Plans shown are only indicative of layout. Dimensions are approximate.