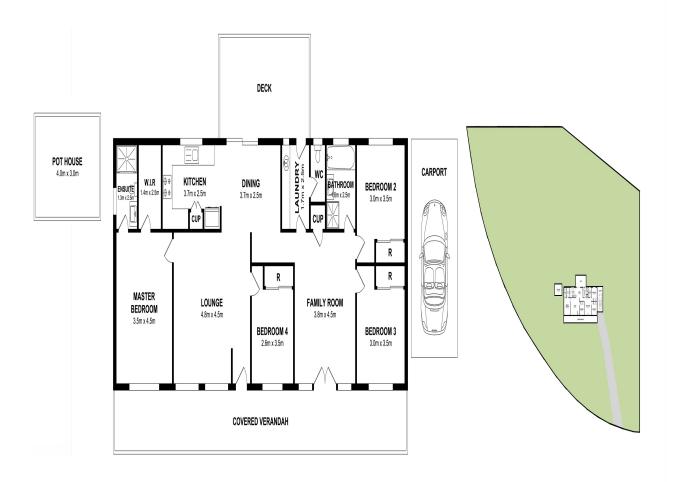

#### SITE PLAN

Gloucester Property SALES & RENTALS

# 10 Ironbark Close, Gloucester

Total Approx. Floor Area 128.51 sq.m.

Measurements are approximate. Not to scale. For illustrative purposes only. Boundaries are approximate.

Plans shown are only indicative of layout. Dimensions are approximate.