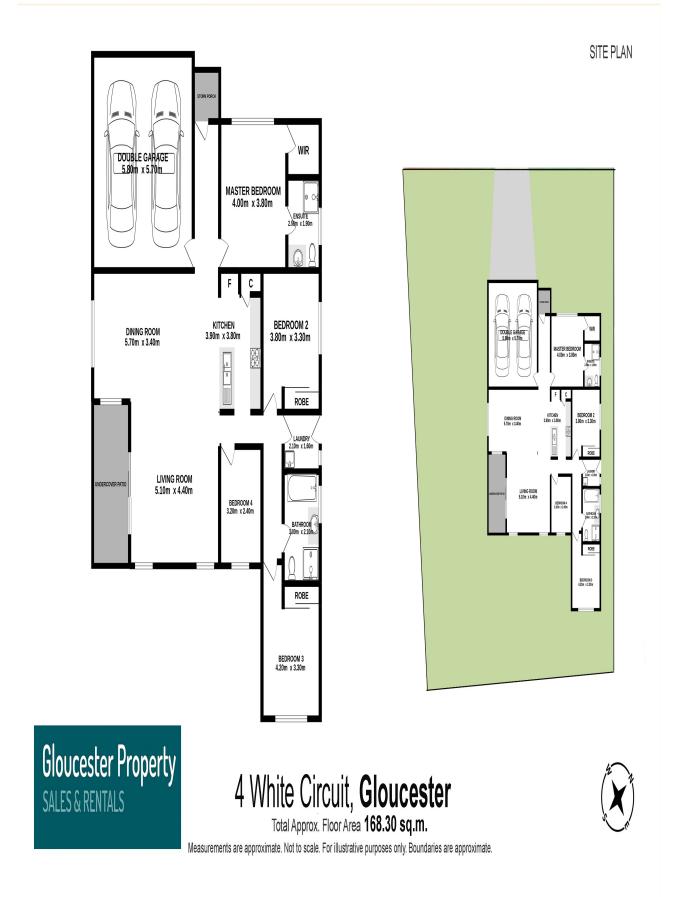

Plans shown are only indicative of layout. Dimensions are approximate.

Gloucester, NSW 4 White Circuit