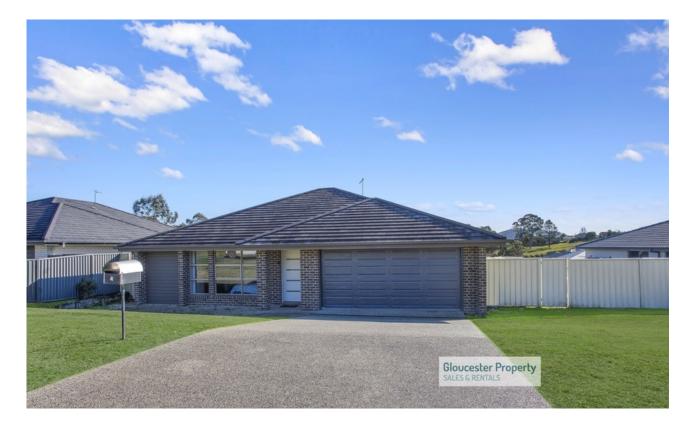

## Gloucester, NSW 4 White Circuit

## **Ideal Family Home**

Great 4 bedroom home with ensuite, built-in robes, open-plan lounge dining and kitchen. Internal access to Double garage, and north /east facing Alfresco area with views of the local mountain range, located on approx. 712 sqm of land. This property deserves an inspection. Presently tenanted, lease expiry 20/12/2022.