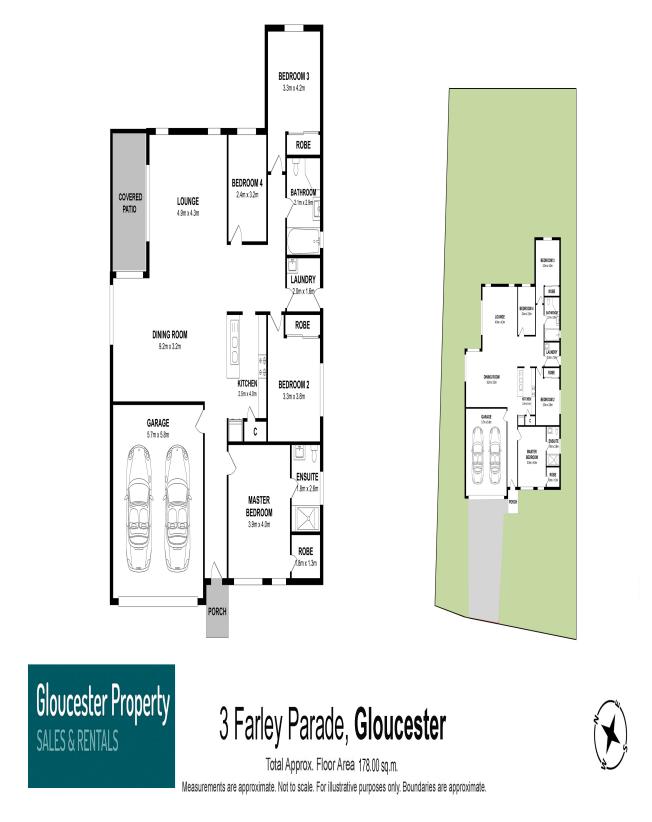

SITE PLAN

Plans shown are only indicative of layout. Dimensions are approximate.

Gloucester, NSW 3 Farley Parade