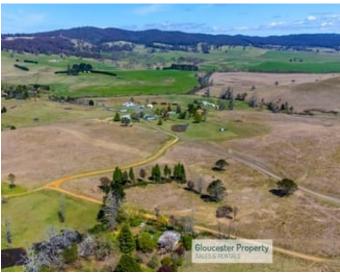

## **High Country Location**

Enjoy the peace and serenity of this 1 acre block of land (approx.) located in the village of Nowendoc. Older style cottage, abundant fruit trees, old and new with equipped bore.

Timber shed also timber lined, this shed is reportedly the original Nowendoc Hall. Located approx. 71km's (45 mins drive) from the township of Walcha.

Register your interest for an inspection and then appreciate the beauty, and cool clean air.