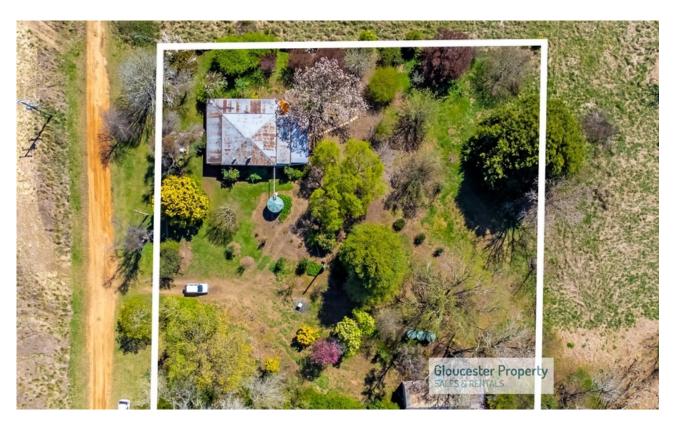

## **High Country Location**

Enjoy the peace and serenity of this 1 acre block of land (approx.) located in the village of Nowendoc. Older style cottage, abundant fruit trees, old and new with equipped bore.

Timber shed also timber lined, this shed is reportedly the original Nowendoc Hall. Located approx. 71km's (45 mins drive) from the township of Walcha.

Register your interest for an inspection and then appreciate the beauty, and cool clean air.