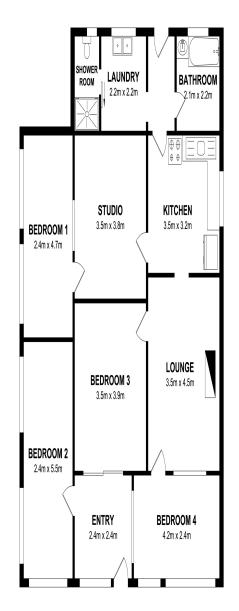

Details Tricia Arndell 4049 644 404.

SOLD

Contact: Tricia Arndell

0409 644 404

Type: House
Sold Date: 27/10/2022
Land: 1Acres
https://www.gpsr.com.au

24 Tops Road, Nowendoc

Total Approx. Floor Area 183.79 sq.m.

Measurements are approximate. Not to scale. For illustrative purposes only. Boundaries are approximate.

Plans shown are only indicative of layout. Dimensions are approximate.