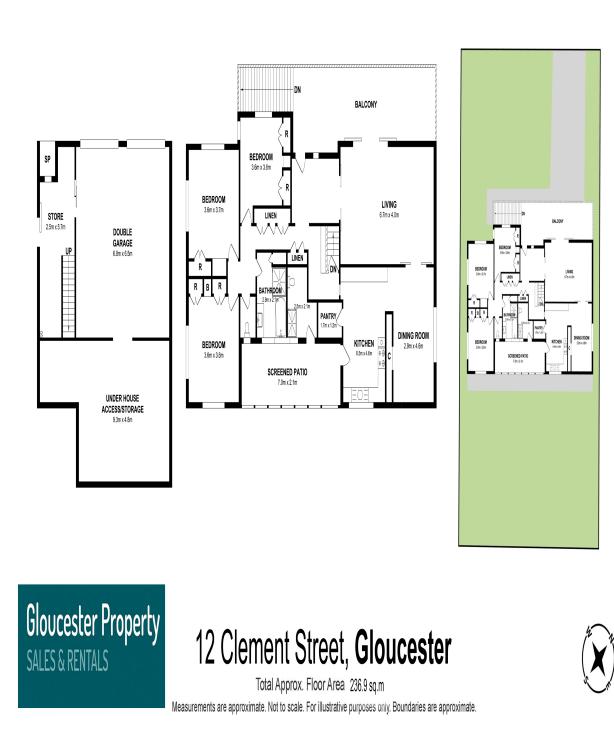

| SOLD     |  |
|----------|--|
| Contact: |  |

Tricia Arndell 0409 644 404 House

 Type:
 House

 Sold Date:
 06/06/2023

 https://www.gpsr.com.au

SITE PLAN

Plans shown are only indicative of layout. Dimensions are approximate.