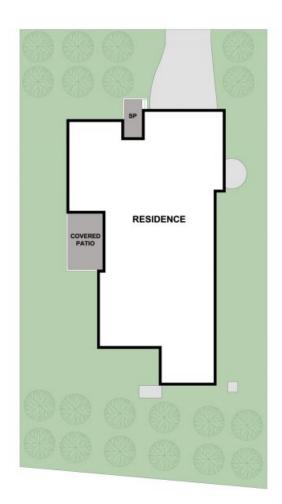

Tricia Arndell 0409 644 404

**SOLD** 

Contact: Tricia Arndell

0409 644 404

Type: House
Sold Date: 18/03/2024
https://www.gpsr.com.au

Measurements are approximate. Not to scale. Illustrative purposes only. Boundaries are approximate.

Gloucester Property

10 Farley Parade, Gloucester

Total Approx Floor Area 164.12 sq.m

Plans shown are only indicative of layout. Dimensions are approximate.

Gloucester, NSW 10 Farley Parade