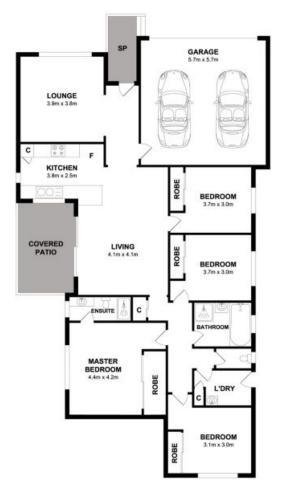

Gloucester Property

10 Farley Parade, Gloucester

Total Approx Floor Area 164.12 sq.m

Plans shown are only indicative of layout. Dimensions are approximate.

Gloucester, NSW 10 Farley Parade