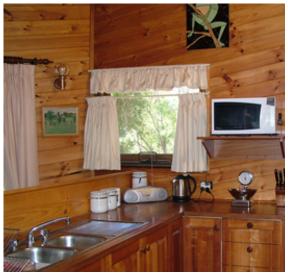

## **BOWMAN RIVER HIDEAWAY**

Web ID: SUT

Located just 15 minutes to the West of Gloucester is an amazing 3 bedroom architecturally designed residence, built in a tranquil tree lined setting. The 3 bedrooms plus open plan living are wrapped in timber verandas. Raked ceilings and timber finishes create an attachment to the natural environment. Additional improvements include slow combustion fire in the living space and electric stove plus gas cook top in the timber country kitchen. Invite the king parrots and watch them play from the Northern lifestyle deck that also overlooks the fenced grazing paddock and stock dam.