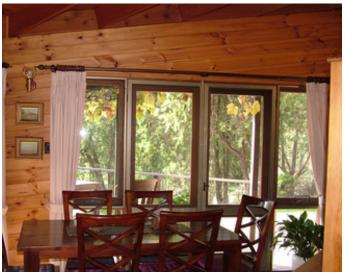

## **BOWMAN RIVER HIDEAWAY**

Web ID: SUT

Located just 15 minutes to the West of Gloucester is an amazing 3 bedroom architecturally designed residence, built in a tranquil tree lined setting. The 3 bedrooms plus open plan living are wrapped in timber verandas. Raked ceilings and timber finishes create an attachment to the natural environment. Additional improvements include slow combustion fire in the living space and electric stove plus gas cook top in the timber country kitchen. Invite the king parrots and watch them play from the Northern lifestyle deck that also overlooks the fenced grazing paddock and stock dam.