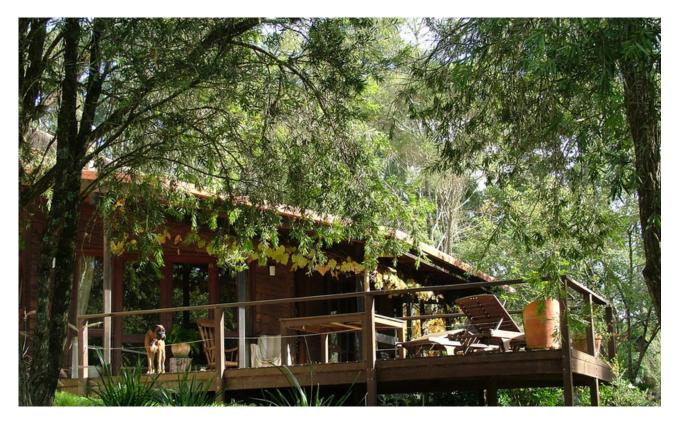

## **BOWMAN RIVER HIDEAWAY**

Web ID: SUT

Located just 15 minutes to the West of Gloucester is an amazing 3 bedroom architecturally designed residence, built in a tranquil tree lined setting. The 3 bedrooms plus open plan living are wrapped in timber verandas. Raked ceilings and timber finishes create an attachment to the natural environment. Additional improvements include slow combustion fire in the living space and electric stove plus gas cook top in the timber country kitchen. Invite the king parrots and watch them play from the Northern lifestyle deck that also overlooks the fenced grazing paddock and stock dam.

This stunning little property has the seclusion so desired in todays word. You too can be inspired.

SOLD

Contact: Tricia Arndell

0409 644 404

Type: House
Sold Date: 08/05/2012
Land: 27300m2
https://www.gpsr.com.au