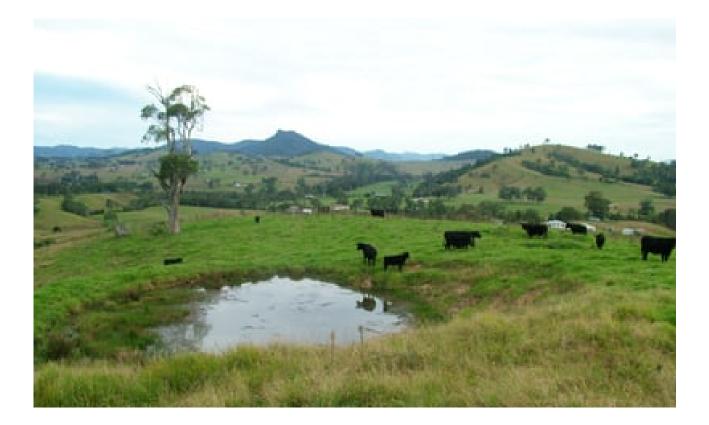

## Location and Aspect Web ID: WOO

Situated just ten minutes from Gloucester, this high quality Rural Property is mainly eastern fall country, beautifully watered by many spring fed dams, creeks, with frontage to the Bowman River.

Strong show of sub-clovers and natural grasses all over property. Quality sound fencing, internal and external. Wooden set of cattle yards with steel Camco bail head and steel loading race. Power, septic and 2-bay garage adapted to living quarters, make ideal temporary accommodation. Outstanding scope for higher production with minimal improvements. Comfortably carry 75-80 cows and calves or 100 young steers.