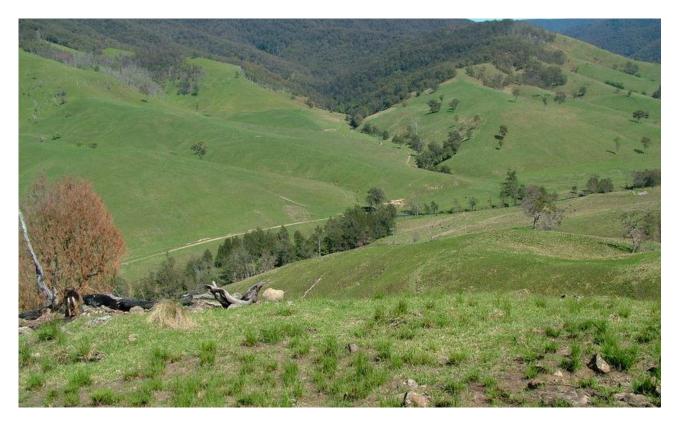

## MOPPY CREEK STATION

Web ID: HEN

A great opportunity to purchase a large cattle property in one of the most tightly held areas in the Gloucester district. Beautifully watered on the southern extremity with aprox 4 km of Moppy River frontage. Ten year history of pasture improvement, currently carrying 150 cows and calves which could be improved on with further development. 1 bedroom cottage, power, phone and mail delivery three times a week. 5 bay steel shed and timber cattle yards. This property is a true cattlemen $\tilde{A}$ ¢ $\hat{A}$ € $\hat{A}$ TMs block with great opportunity for further development.