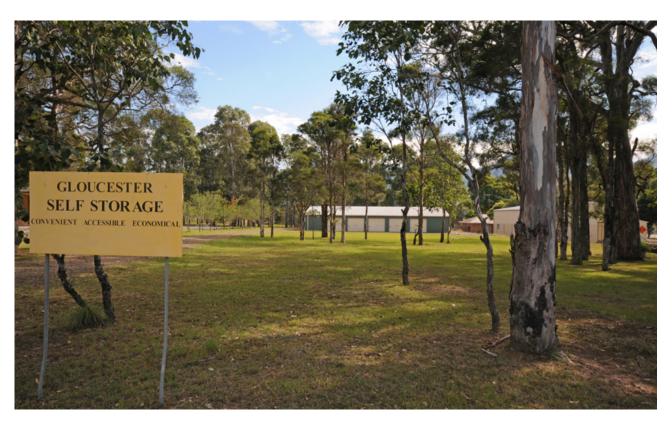

## Gloucester, NSW 24 Tate Street

## Gloucester Self Storage

Self Storage is one of the fastest growing businesses.

Take this unique opportunity to secure 18 individual lock up units. 10 at 3  $\times$  6 metres and 8 at 3  $\times$  3 metres. All 18 units are currently tenanted, providing great returns.

Set on a large 4047m2 level block, there is plenty of room to expand the self storage business or construct additional purpose built sheds or business units

Whether you want to take advantage of its sub division potential or are an astute investor looking to expand the business, this ideal location with excellent double-street frontage is there for the taking.

With interest rates coming down, now is the time to secure yourself a high yielding business that is priced realistically to sell.

**SOLD** 

Contact: Tricia Arndell

0409 644 404

Type: Industrial
Sold Date: 30/08/2013
Land: 4047m2
https://www.gpsr.com.au