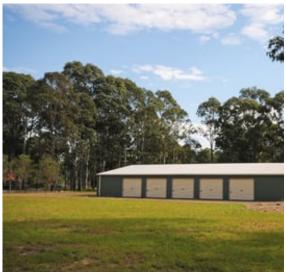

## Gloucester Self Storage

Self Storage is one of the fastest growing businesses.

Take this unique opportunity to secure 18 individual lock up units. 10 at 3  $\times$  6 metres and 8 at 3  $\times$  3 metres. All 18 units are currently tenanted, providing great returns.