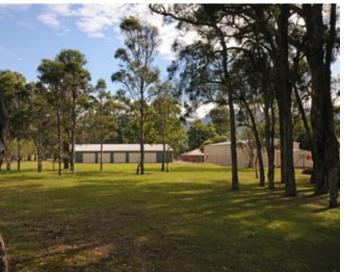

## Gloucester Self Storage

Self Storage is one of the fastest growing businesses.

Take this unique opportunity to secure 18 individual lock up units. 10 at 3  $\times$  6 metres and 8 at 3  $\times$  3 metres. All 18 units are currently tenanted, providing great returns.

Set on a large 4047m2 level block, there is plenty of room to expand the self storage business or construct additional purpose built sheds or business units

Whether you want to take advantage of its sub division potential or are an astute investor looking to expand the business, this ideal location with excellent double-street frontage is there for the taking.