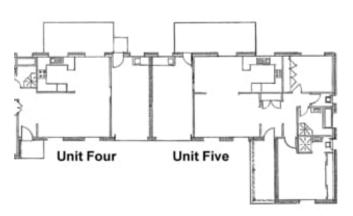

## Superbly built Townhouses with only 1 left -Now Complete

Web ID: ABE

One last opportunity to be an exclusive part of this unique community. With four already sold, and the final one just completed. This last townhouse features a spacious two bedroom dwelling with views of the Bucketts mountain rage, an ensuite off main bedroom, fully fitted and landscaped. Undercover area at rear for all year round entertaining. Fully secured yard.