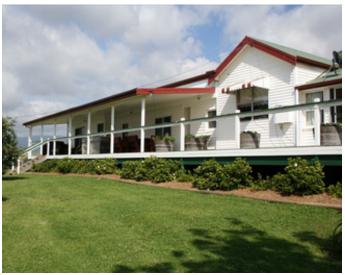

## **HEATHERDALE** Auction Fri 24th August 10 am contact for details

Web ID: BUN

Heatherdale is a highly regarded property with 1.5 kms of river frontage on the Gloucester River, outstanding alluvial river flats and highly productive ridge country. Formerly run as a dairy, was classed as one of the leading dairy properties in the area.