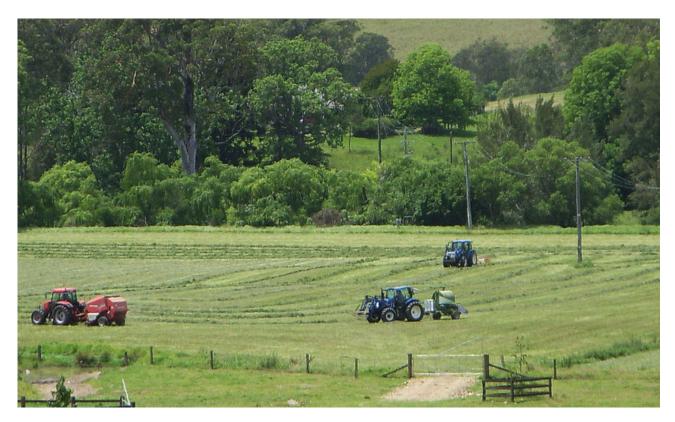

Has recently been used as a backgrounding property for feed lot steers and at times running up to one beast to 1.5 acres. Has a long super history with a large portion being recently limed.

Major new fencing throughout with laneways interconnecting to the undercover cattle yards, enabling the place to be easily run by one person. Hay and crop production are also a major feature, mainly Lucerne and Corn.