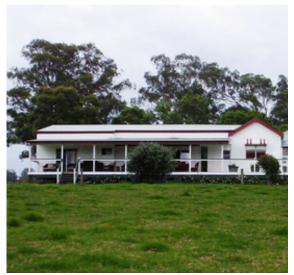

## **HEATHERDALE** Auction Fri 24th August 10 am contact for details

Web ID: BUN

Heatherdale is a highly regarded property with 1.5 kms of river frontage on the Gloucester River, outstanding alluvial river flats and highly productive ridge country. Formerly run as a dairy, was classed as one of the leading dairy properties in the area.